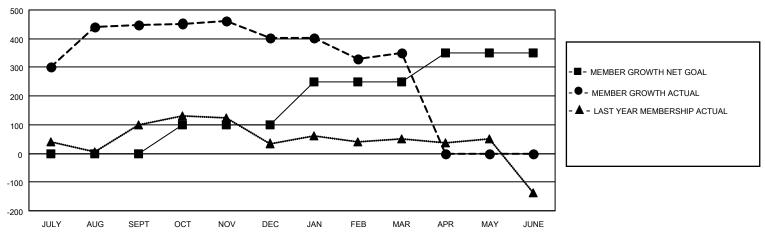

## GOALS AND ACTUAL MEMBERS CUMULATIVE

| DROPPED CLUBS: 10 |     | 88 CLUBS OF 124 ADDED 1 OR<br>MORE NEW MEMBERS | GENDER DISTRIBUTION                   |                                |  |
|-------------------|-----|------------------------------------------------|---------------------------------------|--------------------------------|--|
|                   |     |                                                | MALE<br>FEMALE                        | 2,800 (74.81%)<br>943 (25.19%) |  |
| DROPPED MEMBERS   |     |                                                | NON BINARY PREFER NOT TO ANSWE        | 0 (0.00%)                      |  |
| DECEASED          | 16  |                                                | THEFERINGT TO ANSWER                  | 0 (0.0070)                     |  |
| CLUB CANCELLED    | 184 | CLICK HERE FOR CUMULATIVE                      | TOTAL FAMILY UNIT MEMBERS             | 1,927                          |  |
| OTHER             | 215 | MEMBERSHIP DATA                                |                                       |                                |  |
| TOTAL             | 415 |                                                | FAMILY MEMBERS PAYING HALF DUES 1,141 |                                |  |
|                   |     |                                                |                                       |                                |  |

## MONTHLY MEMBERSHIP PROGRESS REPORT

LOCATION INDIA District 322C1 Results as of: 3/31/2023

| Clubs                 |               |           |               | Members               |                        |                         |                                                    |
|-----------------------|---------------|-----------|---------------|-----------------------|------------------------|-------------------------|----------------------------------------------------|
| RESULTS FOR 2022-2023 |               |           |               | RESULTS FOR 2022-2023 |                        |                         |                                                    |
| QUARTER               | NEW CLUB GOAL | NEW CLUBS | DROPPED CLUBS | QUARTER MEM           | BER GROWTH NET<br>GOAL | MEMBER GROWTH<br>ACTUAL | DROPPED<br>MEMBERS ACTUAL<br>(including transfers) |
| JULY/AUG/SEPT         | 10            | 9         | 1             | JULY/AUG/SEPT         | 0                      | 490                     | 36                                                 |
| OCT/NOV/DEC           | 0             | 1         | 6             | OCT/NOV/DEC           | 100                    | 258                     | 290                                                |
| JAN/FEB/MAR           | 0             | 1         | 3             | JAN/FEB/MAR           | 150                    | 38                      | 89                                                 |
| APR/MAY/JUNE          | 0             | 0         | 0             | APR/MAY/JUNE          | 100                    | 0                       | 0                                                  |