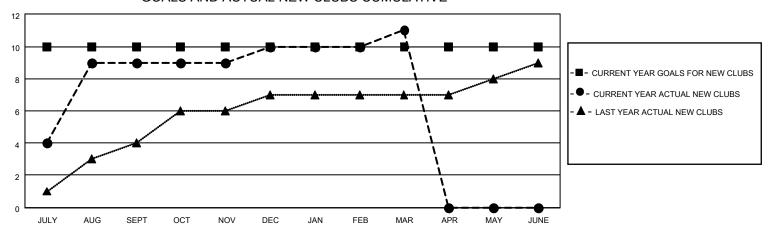

## GOALS AND ACTUAL NEW CLUBS CUMULATIVE

## MONTHLY MEMBERSHIP PROGRESS REPORT

LOCATION INDIA District 322C1 Results as of: 3/31/2023

| Clubs                 |               |           |               | Members               |                        |                         |                                                    |
|-----------------------|---------------|-----------|---------------|-----------------------|------------------------|-------------------------|----------------------------------------------------|
| RESULTS FOR 2022-2023 |               |           |               | RESULTS FOR 2022-2023 |                        |                         |                                                    |
| QUARTER               | NEW CLUB GOAL | NEW CLUBS | DROPPED CLUBS | QUARTER MEM           | BER GROWTH NET<br>GOAL | MEMBER GROWTH<br>ACTUAL | DROPPED<br>MEMBERS ACTUAL<br>(including transfers) |
| JULY/AUG/SEPT         | 10            | 9         | 1             | JULY/AUG/SEPT         | 0                      | 490                     | 36                                                 |
| OCT/NOV/DEC           | 0             | 1         | 6             | OCT/NOV/DEC           | 100                    | 258                     | 290                                                |
| JAN/FEB/MAR           | 0             | 1         | 3             | JAN/FEB/MAR           | 150                    | 38                      | 89                                                 |
| APR/MAY/JUNE          | 0             | 0         | 0             | APR/MAY/JUNE          | 100                    | 0                       | 0                                                  |